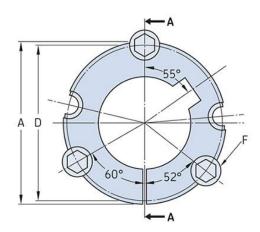

## PHF TB3525X38MM

| Bushing no.               | TB3525         |
|---------------------------|----------------|
| d = Bore diameter<br>(mm) | 38             |
| Bore diameter (in)        | 1.5            |
| Keyway width<br>(mm)      | 10             |
| Keyway width (in)         | 0.39           |
| Keyway depth<br>(mm)      | 3.3            |
| Keyway depth (in)         | 0.13           |
| A (mm)                    | 127            |
| A (in)                    | 5              |
| B (mm)                    | 63.5           |
| B (in)                    | 2.5            |
| D (mm)                    | 123            |
| D (in)                    | 4.84           |
| E (mm)                    | -              |
| E (in)                    | -              |
| F (mm)                    | 12.700 x 38.10 |
| F (in)                    | -              |
| Weight (kg)               | 4.59           |
| Weight (lbs)              | 10.12          |